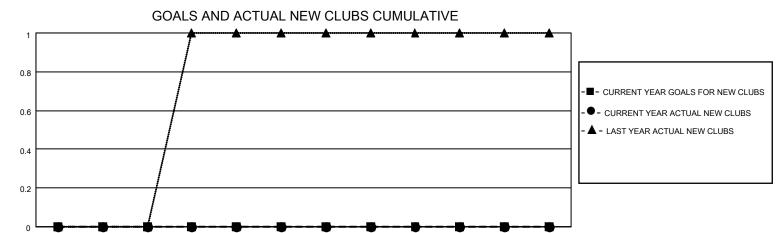

## District 122

| Clubs RESULTS FOR 2021-2022 |   |   |   | Members  RESULTS FOR 2021-2022 |    |   |    |
|-----------------------------|---|---|---|--------------------------------|----|---|----|
|                             |   |   |   |                                |    |   |    |
| JULY/AUG/SEPT               | 0 | 0 | 1 | JULY/AUG/SEPT                  | 10 | 4 | 23 |
| OCT/NOV/DEC                 | 0 | 0 | 0 | OCT/NOV/DEC                    | 10 | 0 | 0  |
| JAN/FEB/MAR                 | 0 | 0 | 0 | JAN/FEB/MAR                    | 5  | 0 | 0  |
| APR/MAY/JUNE                | 0 | 0 | 0 | APR/MAY/JUNE                   | 10 | 0 | 0  |